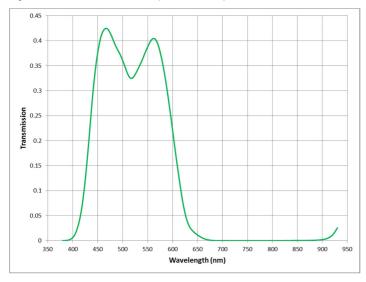

Spectral transmission and chromaticity data overleaf.

Consolite Technology Limited, St. Martins Business Park, Bells Lane, Zeals, Wiltshire, BA12 6LY, UK

| Tel:    | +44 (0)1747 840900    | Fax: | +44 (0)1747 841500  |        |   |
|---------|-----------------------|------|---------------------|--------|---|
| e-mail: | sales@consolite.co.uk | Web: | www.consolite.co.uk | Issue: | 3 |

Spectral Transmission (CTL-R214)

0.6 0.5 × 0.4 0.3 > 0.2 0.1 0 <del>|</del> 0 0.1 0.2 0.3 0.4 0.5 0.6 u'

Chromaticity Coordinates, White (CIE 1976)

Consolite Technology Limited, St. Martins Business Park, Bells Lane, Zeals, Wiltshire, BA12 6LY, UK