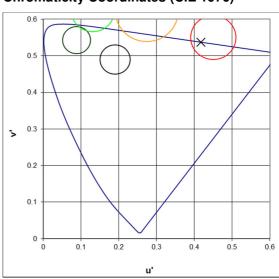

#### **Performance**

Indicative performance figures below are quoted for CTL-R057 in combination with a typical T1¾ 28V, 40mA lamp operating at 1950K, and may vary.

| Green/Red Ratio |       | Chromaticity |      | Photopic     |
|-----------------|-------|--------------|------|--------------|
| 13              | I3(W) | u'           | v'   | Transmission |
| 4.2             | 12.3  | .417         | .537 | 14%          |

#### **Chromaticity Coordinates (CIE 1976)**

Consolite Technology Limited, St. Martins Business Park, Bells Lane, Zeals, Wiltshire, BA12 6LY, UK

Tel: +44 (0)1747 840900 Fax: +44 (0)1747 841500

e-mail: sales@consolite.co.uk Web: www.consolite.co.uk Issue: 2