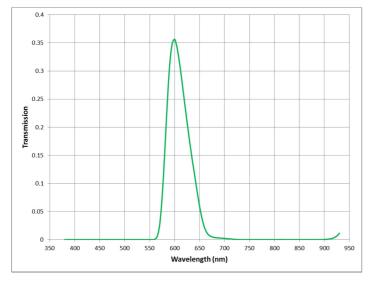

## **Consolite Technology Data Sheet**

Material Ref: CTL-R057

Function: UK NVG Red Polymer Filter, Incandescent Source

# **Description**

The filter material provides NVG Red in accordance with UK specifications when used with a suitable filament lamp source.

Nominal thickness: 2.5mm

#### **Performance**

Indicative performance figures below are quoted for CTL-R057 in combination with a typical T1¾ 28V, 40mA lamp operating at 1950K, and may vary.

| Green/Red Ratio |       | Chromaticity |      | Photopic     |
|-----------------|-------|--------------|------|--------------|
| 13              | I3(W) | u'           | v'   | Transmission |
| 4.2             | 12.3  | .417         | .537 | 14%          |

### **Spectral Transmission**



#### **Chromaticity Coordinates (CIE 1976)**



Consolite Technology Limited, St. Martins Business Park, Bells Lane, Zeals, Wiltshire, BA12 6LY, UK

Tel: +44 (0)1747 840900 Fax: +44 (0)1747 841500

e-mail: sales@consolite.co.uk Web: www.consolite.co.uk Issue: 2