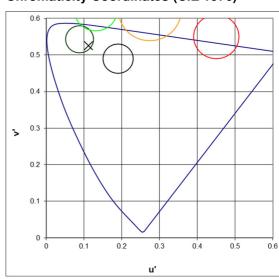

#### **Chromaticity Coordinates (CIE 1976)**

Consolite Technology Limited, St. Martins Business Park, Bells Lane, Zeals, Wiltshire, BA12 6LY, UK

Tel: +44 (0)1747 840900 Fax: +44 (0)1747 841500

e-mail: sales@consolite.co.uk Web: www.consolite.co.uk Issue: 3

#### **Performance**

Indicative performance figures below are quoted for CTL-R073 in combination with a typical white LED of colour temperature 5130K.

| NVIS Radiance |                 | Green/Red   | Chromaticity |      | Photopic     |
|---------------|-----------------|-------------|--------------|------|--------------|
| NR₄           | NR <sub>B</sub> | Ratio I3(W) | u'           | v'   | Transmission |
| 5.36E-11      | 4.25E-12        | 250         | .112         | .526 | 25%          |