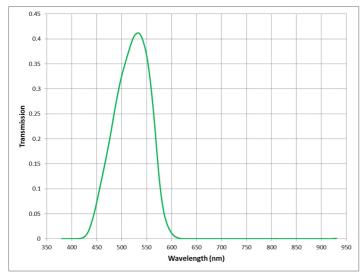

### **Spectral Transmission**

#### **Performance**

Indicative performance figures below are quoted for CTL-R073 in combination with a typical white LED of colour temperature 5130K.

| NVIS Radiance |                 | Green/Red   | Chromaticity |      | Photopic     |
|---------------|-----------------|-------------|--------------|------|--------------|
| NR₄           | NR <sub>B</sub> | Ratio I3(W) | u'           | v'   | Transmission |
| 5.36E-11      | 4.25E-12        | 250         | .112         | .526 | 25%          |