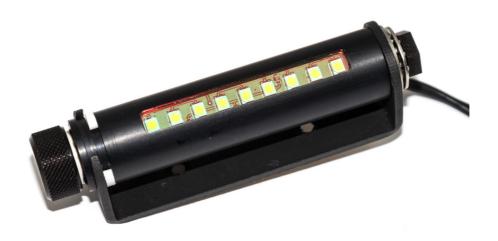

### Introduction

The Cockpit Floodlight is suitable for use in any cockpit location, particularly to illuminate instruments when their internal lighting is switched off for NVG compatibility.

It is low profile, low power, bracket mounted, and fully adjustable for angle, making it simple to install in most locations, but especially under glare shields for main console illumination. An integral control knob permits full local dimming.

#### **Features and Benefits**

Low profile – occupies minimal space and does not obscure instruments.

Adjustable for angle – each light can be set up individually for optimal coverage.

Bracket mounted – simple installation in any suitable location.

Integral dimming – individual light outputs can be optimised independently of global dimming.

White light output – full colour rendering of cockpit instrument flags and markers.

Fully NVG compatible – exceeds all relevant standards and will not affect NVGs.

LED based – low power, low impact on aircraft supply.