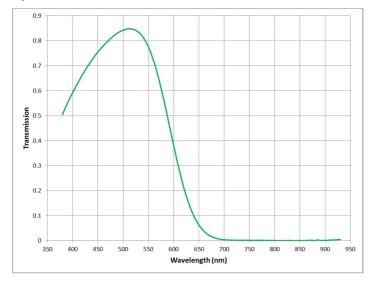

#### **Spectral Transmission**

#### **Performance**

Indicative performance figures below are quoted for CTL-C010 in combination with a typical full colour LCD, dimmed as close as possible to 0.5fL, but may vary.

|       | NR <sub>B</sub><br>@ 0.5fL | Chromaticity |       | Photopic     |
|-------|----------------------------|--------------|-------|--------------|
|       |                            | u'           | v′    | transmission |
| White | 8.90E-10                   | .1435        | .4284 | 68.3%        |
| Red   | 9.13E-9                    | .3880        | .5206 | 33.4%        |