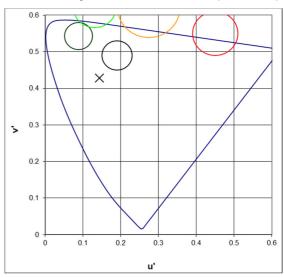

#### **Chromaticity Coordinates, White (CIE 1976)**

Consolite Technology Limited, St. Martins Business Park, Bells Lane, Zeals, Wiltshire, BA12 6LY, UK

Tel: +44 (0)1747 840900 Fax: +44 (0)1747 841500

e-mail: sales@consolite.co.uk Web: www.consolite.co.uk Issue: 1

#### **Performance**

Indicative performance figures below are quoted for CTL-C010 in combination with a typical full colour LCD, dimmed as close as possible to 0.5fL, but may vary.

|       | NR <sub>B</sub><br>@ 0.5fL | Chromaticity |       | Photopic     |
|-------|----------------------------|--------------|-------|--------------|
|       |                            | u'           | v′    | transmission |
| White | 8.90E-10                   | .1435        | .4284 | 68.3%        |
| Red   | 9.13E-9                    | .3880        | .5206 | 33.4%        |